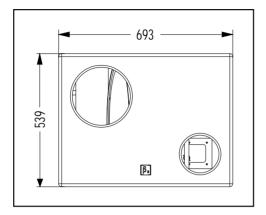

#### Specifications :

| Transducers:                               | 1 x 18″ LF        |
|--------------------------------------------|-------------------|
| Fequency Response(-3dB):                   | 38Hz-150Hz        |
| Sensitivity(1m/1W):                        | 100dB             |
| Max SPL (1m/1W):                           | 126dB/132dB(PEAK) |
| Rated Power(RMS):                          | 500W              |
| Rated Impedance:                           | 8 Ohm             |
| DC Impedance:                              | 5.5 Ohm           |
| THD:                                       | <1%               |
| Input Connectors:                          | NL4 × 2           |
| Net Weight(1Pcs):                          | 37kg              |
| Gross Weight:                              | 44.4kg            |
| Dimensions (W $\times$ D $\times$ H):      | 693 × 580 × 539mm |
| Packaging Dimensions 2pcs/pack(W × D × H): | 803 × 690 × 650mm |
|                                            |                   |

## Cabinet Dimension :