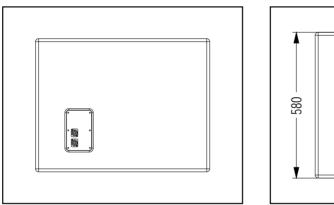

#### Specifications :

| Transducers:                               | 1 x 18″ LF        |
|--------------------------------------------|-------------------|
| Fequency Response(-3dB):                   | 38Hz-150Hz        |
| Sensitivity(1m/1W):                        | 100dB             |
| Max SPL (1m/1W):                           | 126dB/132dB(PEAK) |
| Rated Power(RMS):                          | 500W              |
| Rated Impedance:                           | 8 Ohm             |
| DC Impedance:                              | 5.5 Ohm           |
| THD:                                       | <1%               |
| Input Connectors:                          | NL4 × 2           |
| Net Weight(1Pcs):                          | 37kg              |
| Gross Weight:                              | 44.4kg            |
| Dimensions (W $\times$ D $\times$ H):      | 693 × 580 × 539mm |
| Packaging Dimensions 2pcs/pack(W × D × H): | 803 × 690 × 650mm |
|                                            |                   |

## Cabinet Dimension :