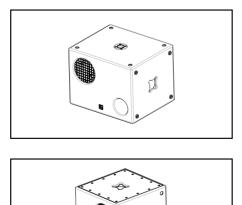

| 126dB/132dB(PEAK) |
| Rated Power(RMS):                          | 500W              |
| Rated Impedance:                           | 8 Ohm             |
| DC Impedance:                              | 5.5 Ohm           |
| THD:                                       | <1%               |
| Input Connectors:                          | NL4 × 2           |
| Net Weight(1Pcs):                          | 37kg              |
| Gross Weight:                              | 44.4kg            |
| Dimensions (W $\times$ D $\times$ H):      | 693 × 580 × 539mm |
| Packaging Dimensions 2pcs/pack(W × D × H): | 803 × 690 × 650mm |
|                                            |                   |

# PROFESSIONAL SUBWOOFER SPEAKER

## Cabinet Dimension :









### Installation drawing :



Ø





# B118D WOOFER PROFESSIONAL SPEAKER