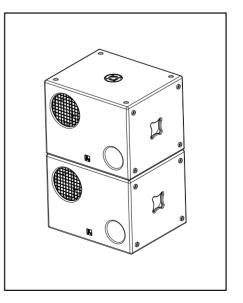

| 126dB/132dB(PEAK) |
| Rated Power(RMS):                          | 500W              |
| Rated Impedance:                           | 8 Ohm             |
| DC Impedance:                              | 5.5 Ohm           |
| THD:                                       | <1%               |
| Input Connectors:                          | NL4 × 2           |
| Net Weight(1Pcs):                          | 37kg              |
| Gross Weight:                              | 44.4kg            |
| Dimensions (W $\times$ D $\times$ H):      | 693 × 580 × 539mm |
| Packaging Dimensions 2pcs/pack(W × D × H): | 803 × 690 × 650mm |
|                                            |                   |

# PROFESSIONAL SUBWOOFER SPEAKER

## Cabinet Dimension :









### Installation drawing :



Ø





# B118D WOOFER PROFESSIONAL SPEAKER