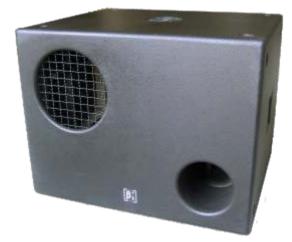

#### Features :

B118D is a professional wooden subwoofer manufactured by Elder Audio.It is made of plywood toasting Paint.It adopts one 18 " subwoofer and six order bandpass structure, to provides better performance in applications of KTV room and Disco hall,etc.Also can be used with other assistant units.

- Six order bandpass big power bass box
- One 18" big power woofer
- High intensity fasten enclosure structure, optimized phrase
- Flexible installation method
- Can be used assorted with B3 high SPL full range speaker
- ☐ Together with 3 S210, S212, S215 can constitute to be main enlarge system with high capacity wide range band