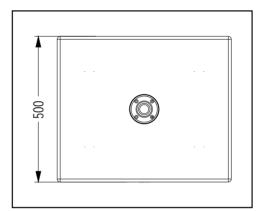

## Cabinet Dimension:

#### Specifications:

| System                                    | Super bass speaker Woofer: 15"x 1 |
|-------------------------------------------|-----------------------------------|
| Fequency Response(-3dB)                   | 50Hz-150Hz                        |
| Sensitivity(1m/1W)                        | 99dB                              |
| Max SPL (1m/1W)                           | 125/131dB(PEAK)                   |
| Rated Power(RMS)                          | 450W                              |
| Rated Impedance                           | 8 Ohm                             |
| DC Impedance                              | 5.7 Ohm                           |
| THD                                       | <3%                               |
| Input Connectors                          | NL4 × 2,+1 -1                     |
| Net Weight(1Pcs)                          | 29kg                              |
| Gross Weight                              | 33.4kg                            |
| Dimensions (W $\times$ D $\times$ H)      | 600 <b>x</b> 500 <b>x</b> 460mm   |
| Packaging Dimensions 1pcs/pack(W x D x H) | 720 × 610 × 590mm                 |