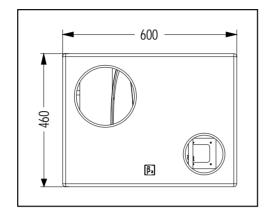

#### Specifications:

| System                                    | Super bass speaker Woofer: 15"x 1 |
|-------------------------------------------|-----------------------------------|
| Fequency Response(-3dB)                   | 50Hz-150Hz                        |
| Sensitivity(1m/1W)                        | 99dB                              |
| Max SPL (1m/1W)                           | 125/131dB(PEAK)                   |
| Rated Power(RMS)                          | 450W                              |
| Rated Impedance                           | 8 Ohm                             |
| DC Impedance                              | 5.7 Ohm                           |
| THD                                       | <3%                               |
| Input Connectors                          | NL4 × 2,+1 -1                     |
| Net Weight(1Pcs)                          | 29kg                              |
| Gross Weight                              | 33.4kg                            |
| Dimensions (W $\times$ D $\times$ H)      | 600 <b>x</b> 500 <b>x</b> 460mm   |
| Packaging Dimensions 1pcs/pack(W x D x H) | 720 × 610 × 590mm                 |

## Cabinet Dimension: