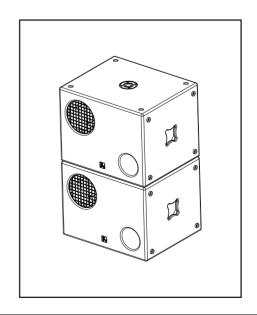

Rated Power(RMS)                          | 450W                              |
| Rated Impedance                           | 8 Ohm                             |
| DC Impedance                              | 5.7 Ohm                           |
| THD                                       | <3%                               |
| Input Connectors                          | NL4 × 2,+1 -1                     |
| Net Weight(1Pcs)                          | 29kg                              |
| Gross Weight                              | 33.4kg                            |
| Dimensions (W $\times$ D $\times$ H)      | 600 <b>x</b> 500 <b>x</b> 460mm   |
| Packaging Dimensions 1pcs/pack(W x D x H) | 720 × 610 × 590mm                 |

## Cabinet Dimension:









#### Installation drawing:









# B115D WOOFER PROFESSIONAL SPEAKER