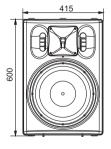

### **Technical Parameters**

| System:                        | Built-in crossover two way full range active speaker                     |
|--------------------------------|--------------------------------------------------------------------------|
| Uinterface:(USB1.1)            | MP3 sound source(MP3 format only),can work with line input synchronously |
| Driver Quantity:               | 12" LF Woofer And 44 mm HF Compression Drive                             |
| Frequency Response(-3dB):      | 50 Hz-18 kHz                                                             |
| Frequency Response(-10dB):     | 40 Hz-20 kHz                                                             |
| Max.SPL (1m):                  | 118dE                                                                    |
| Level Adjust range:            | $\pm$ 10dB(100 Hz)-Bass $\pm$ 10dB(10 kHz)-Treb                          |
| Amplifier Power:               | 300 W LF, 100 W HF                                                       |
| Distortion:                    | Line-0.02%, Microphone-0.04%                                             |
| Rotatable horn(HxV):           | 50°-100°×55                                                              |
| Load impedance:                | Treb - 8 Ohm, Bass - 8 Ohm                                               |
| Input impedance:               | Line - 20 kOhm, Microphone - 10 kOhn                                     |
| Connectors:                    | XLR K3F                                                                  |
| Power supply:                  | AC 110V/220V, 50/60 Hz                                                   |
| Dimensions(WxDxH mm/pcs):      | 415×391×600 mm                                                           |
| Packing Dimensions(WxDxH mm/pc | s) 465×435×680 mm                                                        |
| Net Weight(kg/pcs):            | 23.0 kg                                                                  |
| Gross Weight(kg/pcs):          | 25.2 kg                                                                  |

# **Dimensions**

Top view

Side view

Front view

Back view