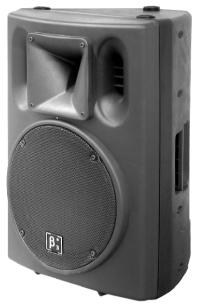

### **Features**

- 2-way full range active speaker with built-in power amplifier.
- 12" woofer and 44 mm compression driver.
- 50°-100° x 55° (H x V) dispersion.
- Molded cabinet made of polypropylene and special high tech material ensure long life and combine anti-schock with good damping characters.
- Trapezoidal enclosure for easy array and sonic accuracy.
- Rugged steel grill for optimal speaker protection.
- Can also be used as a monitor with attached monitor stands.
- Molded-in flying mounting points for easy installation.
- Arrayable vertically in four layers or horizontally in more than eight columns.
- MP3 player function, the song selection and volume can be controlled separately, available to use with other sound source.
- MP3 and the music channel can work synchronously.
- MP3 player can be controlled by remote controller.