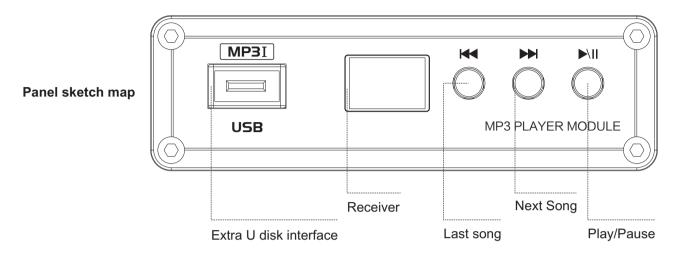

#### **Functions:**

USB interface: Can be inserted standard USB1.1 U disk (Memory with MP3 format music),

Last Song: It is for selecting the last song, Next song: It is for selecting the next song,

Play/pause: It is for playing, pause or output channel selection.

#### **Frondose Descriptions:**

1> "Last" and "Next" function:

Push down and loose it, You can select last song or next song you like, also Push down the "Last" and "Next" button for a longer time, You can "decrease" and "increase" the MP3 Volume.

The numeral tube shows the song location number you selected

2> "Play/pause" button:

Short push down and loose it, you can choose between "play" and "pause", when select playing, it shows the song location number which you are playing, When select pause, the number is the present song which you stop at the moment. No music sound output when "pause" selected(mute), while you can operate button "Last Song" and button "Next song" (but in mute).