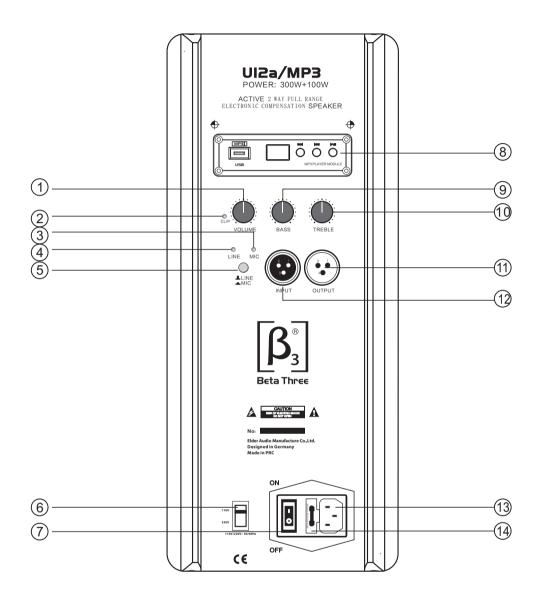

- 1. Volume control.
- 2. Clip indicator.
- 3. Microphone input signal presence indicator.
- 4. Line input signal presence indicator.
- 5. Line/microphone selector.
- 6. 110V/220V voltage input selector.
- 7. Power **ON/OFF** switch.
- 8. MP3 music player module.

- 9. Bass control.
- 10. Treble control.
- 11. Line/microphone output.
- 12. Line/microphone input.
- 13. Power supply input. Make sure that the voltage selector is set for your country's correct voltage.
- 14. Protection fuse. Use only fuses of the correct amp rating.