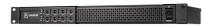

## **DA1508**

Multi channel professional audio power amplifier

#### **FEATURES**

- Integrating high performance into a 1U compact body, easily meeting various installation scenarios
- Adopting switch mode power supply and class-D power amplifier design to ensure safety and reliability
- Provide 4-channel and 8-channel designs for more flexible options
- Each channel is independently configured with volume control, making audio output easy to control
- Power (protection), signal, and clipping are equipped with LED displays to ensure that everything is under control
- Significantly reduce work energy consumption and inject green energy into your audio system
- Professional and efficient, safe and reliable, providing you with excellent sound effects

### **TECHNICAL SPECIFICATIONS**

| RMS Stereo Power(8ohms):     | 8 x 150W                                 |
|------------------------------|------------------------------------------|
| RMS Stereo Power(4ohms):     | 8 x 250W                                 |
| Input Sensitivity:           | 1Vrms                                    |
| S/N Ratio:                   | >94dB                                    |
| Frequency Response:          | 20Hz~20kHz (±2dB)                        |
| Power Supply Specifications: | ~100-240V 50Hz/60Hz                      |
| Dimension (W x D x H):       | 483 x 45.5 x 260mm / (19 x 1.8 x 10.2in) |
| Net Weight:                  | 5.1 kg / 11.2 lb                         |