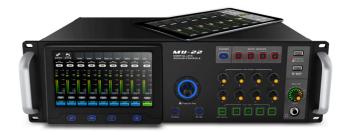

#### **DESCRIPTION**

MU-22 rack mounted digital mixer is equipped with 16 channel mic / line in special voice amplifier with low distortion and low noise, with the maximum input capacity of + 24dbu (balanced). In each input, there are all band adjustable PEQ, HPF / LPF, comp and gate. Four high-quality digital effect processors (FX) are preset with effect parameters adjusted by professional tuners. In the output channel, PEQ and GEQ, voltage limit and delay are provided, and DCA and mute groups marshalling functions are also provided.

#### **FEATURES**

- Input(22ch)
- 16-channels Mic / Line with full digital control gain analog pre-processing (XLR female plug and 1/4"TRS combinatorial input interface)
- 2 stereo Line-In channels
- 1 stereo USB Media channel (U disk playback or Bluetooth audio)
- Output(18ch)
- 8 channels AUX
- 4 channels MTRX
- 1 stereo channel Main L/R
- 1 stereo channel USB recording
- 1 stereo headphone channel
- 4 professional DSP effffectors(FX)
- 8 DCA volume groups
- 4 MUTE groups