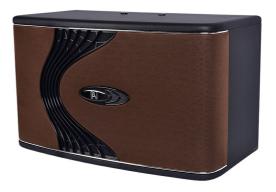

## **KA103**

10" Built-in Three-way Full Range Speaker

#### **DESCRIPTION**

KA103 is a three-way full range professional karaoke speaker. It consists of one powerful 10" woofer and 2 paper cone drivers, delivering clear and powerful sound. KA103 is suitable for medium conference room, multi-funtion room and performance venue.

#### **FEATURES**

- 2 x 3" paper cone driver
- 1 x 10" powerful woofer
- Frequency Response(-3dB):45Hz-18kHz
- Sensitivity: 93dB, Max SPL:119dB
- Rated Power: 150W
- 2 x M8 rigging point