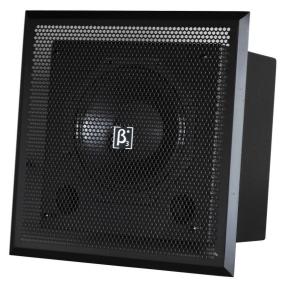

## CSR10T

10" Two-way full range speaker

## DESCRIPTION

The Cinema Series loudspeaker is a surround two-way mid/high horn loudspeaker designed and engineered to meet the demanding requirements within digital cinema installations where high quality music and sound reproduction is essential.

## **FEATURES**

- 10" two-way full range speaker, consisting of 1x10" LF and 1x3" HF.
- Frequency range 75Hz 16kHz (-3dB)
- 106dB High SPL, 95dB high sensitivity.
- Computer simulating design provide very good frequency response and phase feature.
- $4 \times M6$  on the back,  $1 \times M8$  on each side.
- Applicable to sound reinforcement system of cinema roof