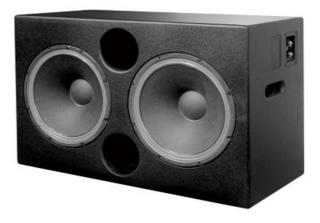

## **CSB215A**

Dual 15" Phase-inversed Cinema Subwoofer

## DESCRIPTION

CSB215A Cinema Series subwoofer loudspeaker utilises a high power low frequency driver with a structurally solid enclosure. The CSB Series subwoofer loudspeaker delivers extended low frequency bandwidth with excellent punch for Digital Cinema installations.

## **FEATURES**

- Two transducers subwoofer.
- High SPL, high sensitivity.
- Two 15" big power woofers.
- Computer simulating design provide very good Frequency response and phase feature.
- Very convenient installation mode.
- Suitable for THX,DTS and other multi-channel surrounding sound reinforcement in cinema.
- Suitable for big/mid cinema audio system.
- Combining with  $\beta$ 3 special speaker controller  $\sum$ C-2600 can getgood frequency response and phase.
- Can work with β3 CSR210A, CSR212A, CSR215A, CS3412A, CS3415A when used for high quality music replaying.