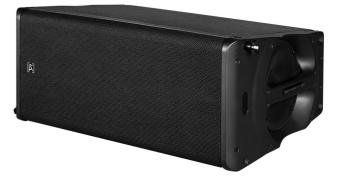

## SLA10H 3-Way Full Range Speaker

## DESCRIPTION

SLA-10H Series is a high SPL line array speaker used in applications including sound reinforcement for Houses of Worship, Events, Indoor Stadiums, Theme Parks, Multifunctional Auditoriums, Schools, and Transit Terminals etc. These are excellent for live, rental and portable sound reinforcement applications. The SLA Series line array loudspeaker delivers extraordinary performance where high SPL, high speech intelligibility and natural sounding music is required at unmatched value.

## **FEATURES**

- High SPL output and sensitivity
- 2×8" high power LF transducers
- 2×1.75" compression HF drivers
- 1×10" high power MF transducer
- 2×NL4 connectors
- Cabinet design for FOH use
- Computer aided design to optimise frequency and phase response
- Standard SLA flying frame and SLF1 flying frame combined together allows maximum 16pcs SLA10H array together vertically
- Apply Water proof , Anti-collision and Durable polyurethane paint
- Suitable for use as a main system with or without sub speaker augmentation
- Rigging allows adjustment from 0°- 5°
- The speaker cabinet include all the flying hardwares
- Can be arrayed with SLA212B
- Optional SLF1 flying frame