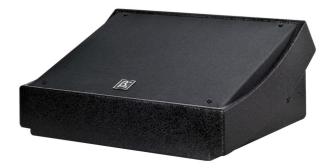

## CSR10L

10" Two-way full range speaker

## **FEATURES**

- Two transducers two- way full range
- One 10" big power woofer
- One 44mm compression driver
- Frequency response (-3dB):60Hz-20kHz
- Sensitivity 94dB, Maximum SPL 124dB
- Rated power 250W, peak power 500W
- 4xM6 lifting point on the back, 1xM8 lifting point at each side

## TECHNICAL SPECIFICATIONS

| Acoustical specifications | Frequency Response(-3db):       | 60Hz-20kHz                                 |
|---------------------------|---------------------------------|--------------------------------------------|
|                           | Max SPL @ 1m:                   | 124dB/130dB(PEAK)                          |
|                           | Dispersion (H x V):             | 85° x 85°                                  |
| Transducers               | Compression driver:             | 1 x 44mm HF                                |
|                           | Woofer:                         | 1 × 10" LF                                 |
| Input/Output section      | Input Connectors:               | Spring clip                                |
|                           | Sensitivity (1W @ 1m):          | 94dB                                       |
| Processor section         | Crossover frequencies:          | 1.6kHz                                     |
| Power section             | Total Power:                    | 250W(RMS); 500W(MUSIC); 1000W(PEAK);       |
|                           | Nominal Impedance (Ohm):        | Ω8                                         |
| Physical specifications   | Color:                          | Black                                      |
| Size                      | Dimension (W x D x H):          | 556 x 256 x 455mm / (21.9 x 10.1 x 17.9in) |
|                           | Package Dimensions (W x D x H): | 545 x 345 x 660mm / (21.5 x 13.6 x 26in)   |
| Weight                    | Net Weight:                     | 15 kg / 33.1 lb                            |
|                           | Gross Weight:                   | 17.6 kg / 38.8 lb                          |
|                           |                                 |                                            |