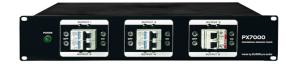

## **PX7000**

Power Distributor

#### **DESCRIPTION**

PX7000 Power Distribution System is designed for fixed or mobile applications where three phase and single phase GPO power distribution is required. The PX7000 is internationally recognised as reliable, good value, solid and dependable.

#### **FEATURES**

- Input: 1 x 32A 220-250V three-core, CEE IP44 socket
- Output 6: 1 x 32A 220-250V three-core, CEE IP44 socket
- Output 5: 1 x 32A 220-250V three-core, CEE IP44 socket
- Output 1-4:  $1 \times 16A$  220-250V three-core, CEE IP44 socket
- Max power: 73KVA
- Fuse 1-4: 16A/16A 220/230V
- Fuse 5: 16A 220/230V
- Fuse 6: 32A 220/230V
- Case: 2U rack height with 1.5mm thickness metal
- Weight: 6kg

### **TECHNICAL SPECIFICATIONS**

| Input        | 1 x 32A 220-250V             |
|--------------|------------------------------|
| Output 4     | 1 x 32A 220-250V             |
| Output 5     | 1 x 16A 220-250V             |
| Output 1/2/3 | 16A 220-250V                 |
| Max power    | 7KVA                         |
| Fuse 1/2/3   | 15A/16A 230V(15A for Europe) |
| Fuse 4       | 16A 230V                     |
| Fuse 5       | 32A 230V                     |