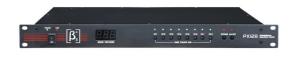

## **PX128** Professional Sequence Power

## DESCRIPTION

PX128 is a professional sequence power distributor. It can distribute main power into eight power outputs each with 2kW power output, and turn on/off every output power sequentially, so that to effectively reduce the shock to system, specially cater for large sound reinforcement venue.

## **FEATURES**

- One main power input, eight controlled power output
- Built-in processor, turn on clockwise, turn off anti-clockwise, available for
- network connection, easy operation.
- LED indication for each channel turn on/off
- BYPASS switch and independent switch control for every channel, flexible usage
- Cute and solid shape