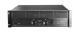

## **DESCRIPTION**



## **FEATURES**

- Professional 2-ch power Amplifier



## **TECHNICAL SPECIFICATIONS**

| Rated Power (Stereo 8Ω)               | 2 x 550W                                                                    |
|---------------------------------------|-----------------------------------------------------------------------------|
| Rated Power (Stereo $4\Omega$ )       | 2 x 900W                                                                    |
| Rated Power (Bridged-mono $8\Omega$ ) | 1800W                                                                       |
| Rated Power (Bridged-mono $4\Omega$ ) | 2000W                                                                       |
| Frequency Response                    | 20Hz-50kHz (+/-0.1dB)