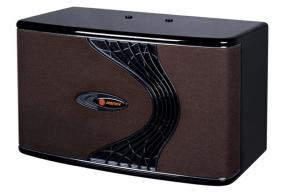

## HONEY 12P 12" Karaoke Speaker

HONEY professional Karaoke speaker is the high grade professional equipment for commercial KTV entertainment. It combines the stateof-the-art technology and ample experience in the field of Karaoke and contains the HONEY' s ten years' understanding for the Karaoke sound reinforcement, which concentrates on the reflection of the human voice's penetrability and decoration, and the music atmosphere with suitable sound pressure and power. All loudspeakers' key material is custom-made according to special requirement of the HONEY. Moreover, the crossover's design is completed by CAD to superior listening engineer's adjustment and then to the precise test in the Anechoic Chamber. So, the speakers of VS series can give you comfortable feeling and fully inspire your enthusiasm for singing.

## **FEATURES**

- Three-way five transducers KTV Speaker
- One 10" high magnetic energy and high efficiency LF driver
- Dual 4" nano paper cone HF drivers
- Dual 1" silk diaphragm HF drivers
- Sound plump, mellow and exquisite
- Mainly for grand KTV
- White and Coffer color available

## TECHNICAL SPECIFICATIONS

| Acoustical specifications | Frequency Response(-3db):       | 38Hz-18kHz                                 |
|---------------------------|---------------------------------|--------------------------------------------|
|                           | Max SPL @ 1m:                   | 110dB                                      |
| Transducers               | Compression driver:             | 2 x 2.5" HF + 2 x 4" HF                    |
|                           | Woofer:                         | 1 × 12" LF                                 |
| Input/Output section      | Sensitivity (1W @ 1m):          | 90dB                                       |
| Power section             | Total Power:                    | 150W(RMS); 300W(MUSIC); 600W(PEAK);        |
|                           | Nominal Impedance (Ohm):        | 8Ω                                         |
| Physical specifications   | Color:                          | Black                                      |
| Size                      | Dimension (W x D x H):          | 600 x 356 x 350mm / (23.6 x 14 x 13.8in)   |
|                           | Package Dimensions (W x D x H): | 840 x 440 x 700mm / (33.1 x 17.3 x 27.6in) |
| Weight                    | Net Weight:                     | 18 kg / 39.7 lb                            |
|                           | Gross Weight:                   | 38 kg / 83.8 lb                            |