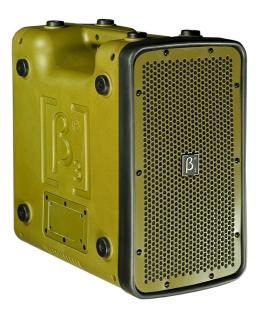

## db1100-mp3

Portable weatherproof High SPL Sound Engine(with MP3)

#### **DESCRIPTION**

db100-MP3 is a portable powered high SPL speaker with volume controls, power supply and MP3 player located on real panel.

#### **FEATURES**

- Built in 70W @ 80hm amplifier
- Reach a peak of 141dB/1m for warning
- Built-in two internal lithium batteries (7800mA/12V) provides at least 6 hours of continuous broadcast time.
- The on-board battery charger satisfies quickly battery charging.
- Water and dust resistance for outdoor use (IP45)
- Achieving 85% speech intelligibility at 1000 meters
- Heavy duty plastic enclosure
- Design for use in search rescue, patrol, police crowd control, arm force, school, etc