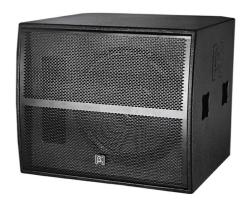

## X18Bi

18" Subwoofer

#### **DESCRIPTION**

The Beta Three® X18Bi is a subwoofer loudspeaker designed to be used with the X-Series full range loudspeakers for high performance systems. They are excellent for live, rental and portable sound reinforcement applications. The Xi Series delivers extraordinary performance at unmatched value.

#### **FEATURES**

- Single 18"phase inverted subwoofer.
- Computer aided design to optimize frequency and phase response.
- Frequency response range: 36Hz 2kHz (-3dB).
- Sensitivity 97dB, MAX.SPL 121dB/127dB(PEAK).
- Rated power 500W, 2000W (PEAK).