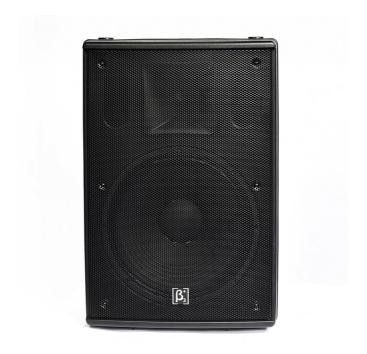

# N15a-MP3

15" LF Active Speaker(Build-in MP3 player)

#### **DESCRIPTION**

Portable and installed plastic loudspeakers used in applications including sound reinforcement in Front of House and Foldback applications in Houses of Worship, Events, Clubs, Rehearsal Halls etc. The N Active Series delivers extraordinary performance at unmatched value.

### **FEATURES**

- Build-in power amplifier, build-in MP3 player
- High output SPL and sensitivity
- 1 x 15" high power low frequency transducer with 50mm voice coil
- Heavy duty protective grill
- Injection molded
- 2 x NL4 connector
- Cabinet design for FOH
- Suitable for use with any full range or mid/high speaker cabinets for extended low frequency, high quality music reproduction
- Integral 35mm pole receptacle for mounting full range or mid/high speaker
- cabinet