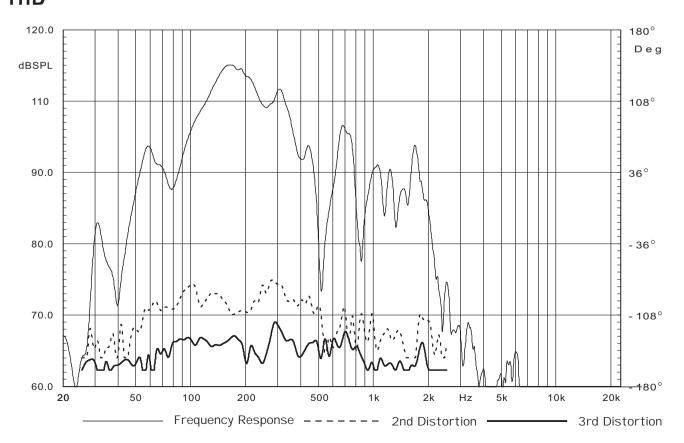

| 131dB              |
| Max.SPL(1m):              | 137dB              |
| Power(RMS)                | 800W               |
| Power(Program)            | 1600W              |
| Power(Peak)               | 3200W              |
| Rated Impedance           | 8                  |
| DC Impedance              | 5.4                |
| THD                       | <3%                |
| Input Connectors          | NL4×4, 1+ 1- 2+ 2- |
| Net Weight                | 52.0kg             |
| Gross Weight              | 58.0kg             |
| Dimensions (W×D×H)        | 550×680×800mm      |
| Packing Dimensions(W×D×H) | 780×660×970mm      |
|                           |                    |

#### **FREQUENCY RESPONSE**



#### **IMPEDANCE RESPONSE**



#### **WATERFALL**



#### **THD**



### **DIMENSION**



Top View





Front View



**Back View** 

#### LIMITED WARRANTY

If malfunction occurs during the specified warranty period from the date of original purchase, the product will be repaired or replaced without charge by Elder Audio.

The Limited Warranty does not apply to:

- (a) exterior finish or appearance;
- (b)certain specific items described in the individual product data sheet or owner's manual;
- (c)malfunction resulting from use or operation of the product other than as specified in the individual product data sheet or owner's manual;
- (d)malfunction resulting from misuse or abuse of the product;
- (e)malfunction occurring at any time after repairs have been made to the product by anyone other than Elder Audio Service or any of its authorized service repre