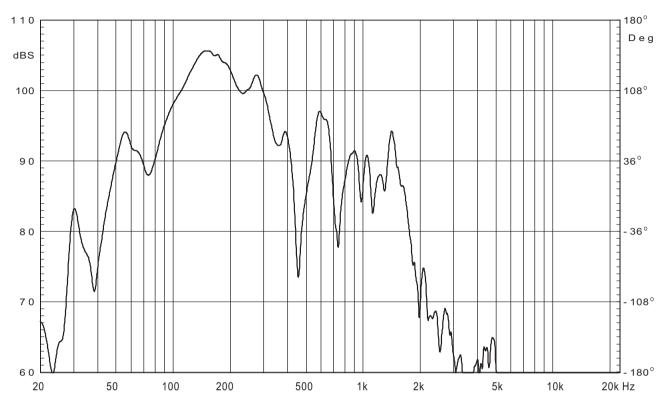

|
| Sensitivity(1m/1W)        | 102dB              |
| SPL(1m):                  | 131dB              |
| Max.SPL(1m):              | 137dB              |
| Power(RMS)                | 800W               |
| Power(Program)            | 1600W              |
| Power(Peak)               | 3200W              |
| Rated Impedance           | 8                  |
| DC Impedance              | 5.4                |
| THD                       | <3%                |
| Input Connectors          | NL4×4, 1+ 1- 2+ 2- |
| Net Weight                | 52.0kg             |
| Gross Weight              | 58.0kg             |
| Dimensions (W×D×H)        | 550×680×800mm      |
| Packing Dimensions(W×D×H) | 780×660×970mm      |
|                           |                    |

#### **FREQUENCY RESPONSE**



#### **IMPEDANCE RESPONSE**



#### **WATERFALL**



#### **THD**



### **DIMENSION**



Top View





Front View



**Back View** 

#### LIMITED WARRANTY

If malfunction occurs during the specified warranty period from the date of original purchase, the product will be repaired or replaced without charge by Elder Audio.

The Limited Warranty does not apply to:

- (a) exterior finish or appearance;
- (b)certain specific items described in the individual product data sheet or owner's manual;
- (c)malfunction resulting from use or operation of the product other than as specified in the individual product data sheet or owner's manual;
- (d)malfunction resulting from misuse or abuse of the product;
- (e)malfunction occurring at any time after repairs have been made to the product by anyone