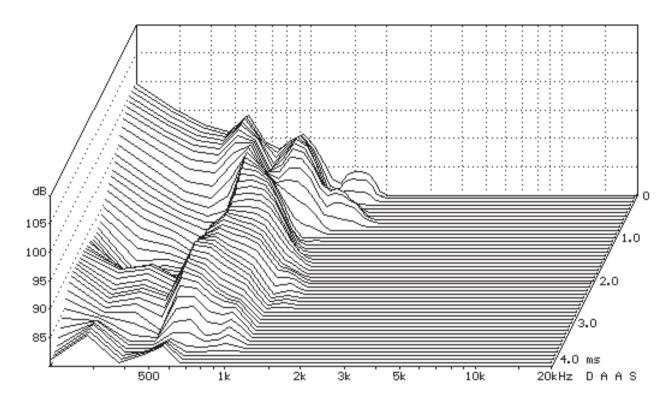

|
| SPL(1m):                  | 131dB              |
| Max.SPL(1m):              | 137dB              |
| Power(RMS)                | 800W               |
| Power(Program)            | 1600W              |
| Power(Peak)               | 3200W              |
| Rated Impedance           | 8                  |
| DC Impedance              | 5.4                |
| THD                       | <3%                |
| Input Connectors          | NL4×4, 1+ 1- 2+ 2- |
| Net Weight                | 52.0kg             |
| Gross Weight              | 58.0kg             |
| Dimensions (W×D×H)        | 550×680×800mm      |
| Packing Dimensions(W×D×H) | 780×660×970mm      |
|                           |                    |

#### **FREQUENCY RESPONSE**



#### **IMPEDANCE RESPONSE**



#### **WATERFALL**



#### **THD**



### **DIMENSION**



Top View





Front View



**Back View** 

#### LIMITED WARRANTY

If malfunction occurs during the specified warranty period from the date of original purchase, the product will be repaired or replaced without charge by Elder Audio.

The Limited Warranty does not apply to:

- (a) exterior finish or appearance;
- (b)certain specific items described in the individual product data sheet or owner's manual;
- (c)malfunction resulting from use or operation of the product other than as specified in the individual product data sheet or owner's manual;
- (d)malfunction resulting from misuse or abuse of the product;
- (e)malfunction occurring at any time after repairs have been made to the product by anyone other than Elder Audio Service or any of its authoriz