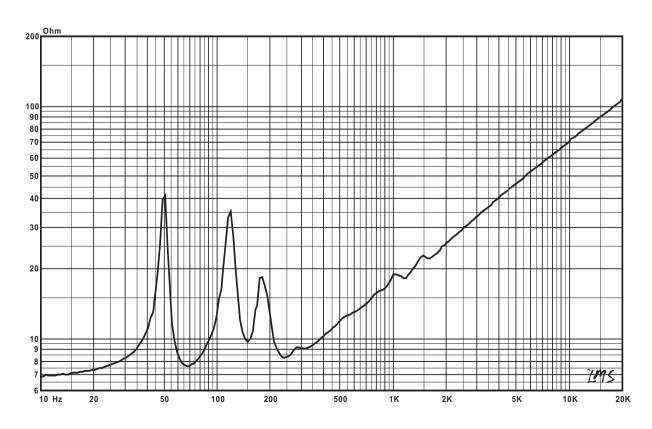

| 102dB              |
| SPL(1m):                  | 131dB              |
| Max.SPL(1m):              | 137dB              |
| Power(RMS)                | 800W               |
| Power(Program)            | 1600W              |
| Power(Peak)               | 3200W              |
| Rated Impedance           | 8                  |
| DC Impedance              | 5.4                |
| THD                       | <3%                |
| Input Connectors          | NL4×4, 1+ 1- 2+ 2- |
| Net Weight                | 52.0kg             |
| Gross Weight              | 58.0kg             |
| Dimensions (W×D×H)        | 550×680×800mm      |
| Packing Dimensions(W×D×H) | 780×660×970mm      |
|                           |                    |

#### **FREQUENCY RESPONSE**



#### **IMPEDANCE RESPONSE**



#### **WATERFALL**



#### **THD**



### **DIMENSION**



Top View





Front View



**Back View** 

#### LIMITED WARRANTY

If malfunction occurs during the specified warranty period from the date of original purchase, the product will be repaired or replaced without charge by Elder Audio.

The Limited Warranty does not apply to:

- (a) exterior finish or appearance;
- (b)certain specific items described in the individual product data sheet or owner's manual;
- (c)malfunction resulting from use or operation of the product other than as specified in the individual product data sheet or owner's manual;
- (d)malfunction resulting from misuse or abuse of the product;
- (e)malfunction occurring at any time after repairs have been made to the product by anyone other than Elder Audio Service