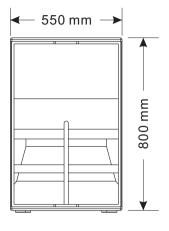

### **SPECIFICATION**

| Transducers               | LF:18"×1           |
|---------------------------|--------------------|
| Frequency Response(-3dB)  | 65Hz-200Hz         |
| Sensitivity(1m/1W)        | 102dB              |
| SPL(1m):                  | 131dB              |
| Max.SPL(1m):              | 137dB              |
| Power(RMS)                | 800W               |
| Power(Program)            | 1600W              |
| Power(Peak)               | 3200W              |
| Rated Impedance           | 8                  |
| DC Impedance              | 5.4                |
| THD                       | <3%                |
| Input Connectors          | NL4×4, 1+ 1- 2+ 2- |
| Net Weight                | 52.0kg             |
| Gross Weight              | 58.0kg             |
| Dimensions (W×D×H)        | 550×680×800mm      |
| Packing Dimensions(W×D×H) | 780×660×970mm      |
|                           |                    |

### **DIMENSION**

Top View

Front View

**Back View** 